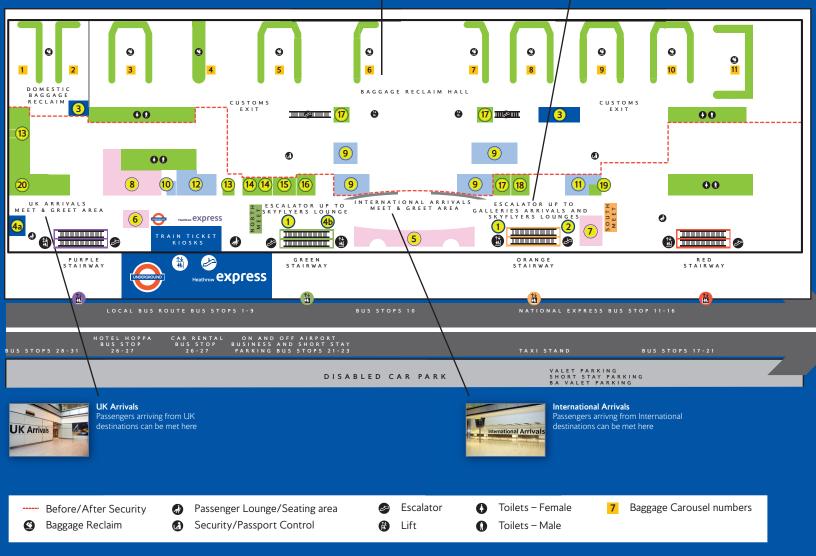

## Heathrow Terminal 5a – A Gates only

## Shopping, eating & drinking and services

Please be aware that your departure gate closes 20 minutes before departure

#### BA - SERVICES

(2)

(12)

(13)

14

15

(16)

17

18

19 20 21

34

35

36

37

38

39 40

41 42

(43)

Access to British Airways Galleries Lounges Customer Service Desks

#### Eating & Drinking

| Bagel Street               | 3    |
|----------------------------|------|
| The Crown Rivers           | 4    |
| Pret a Manger              | 5    |
| Starbucks                  | 6    |
| EAT                        | 7    |
| Cavier House & Seafood Bar | 8    |
| ITSU                       | 9    |
| V Bar                      | 10   |
| Amato                      | (11) |

#### Sho

A18

⋗

0

20

ý

P23

Glorious Britain Tie Rack Rolling Luggage Thomas Pink Links of London Mulberry JD Sports Ted Baker Kurt Geiger Sunglass Hut Reiss Hughes & Hughes PC World World Duty Free Mappin & Webb Dior Gucci Prada Tiffany & Co Coach Bvlgari Smythson Nokia Harrods Paul Smith "Globe" Caviar House & Prunier Montblanc The Pen Shop World Duty Free WH Smith Accessorize Chocolate Box

| Services                                     |                      |
|----------------------------------------------|----------------------|
| Spectrum Internet<br>Travelex<br>Thomas Cook | (44)<br>(45)<br>(45) |

- Stairs
- Escalator
  - calator

Toilets – Perna Toilets – Male A10 A gates