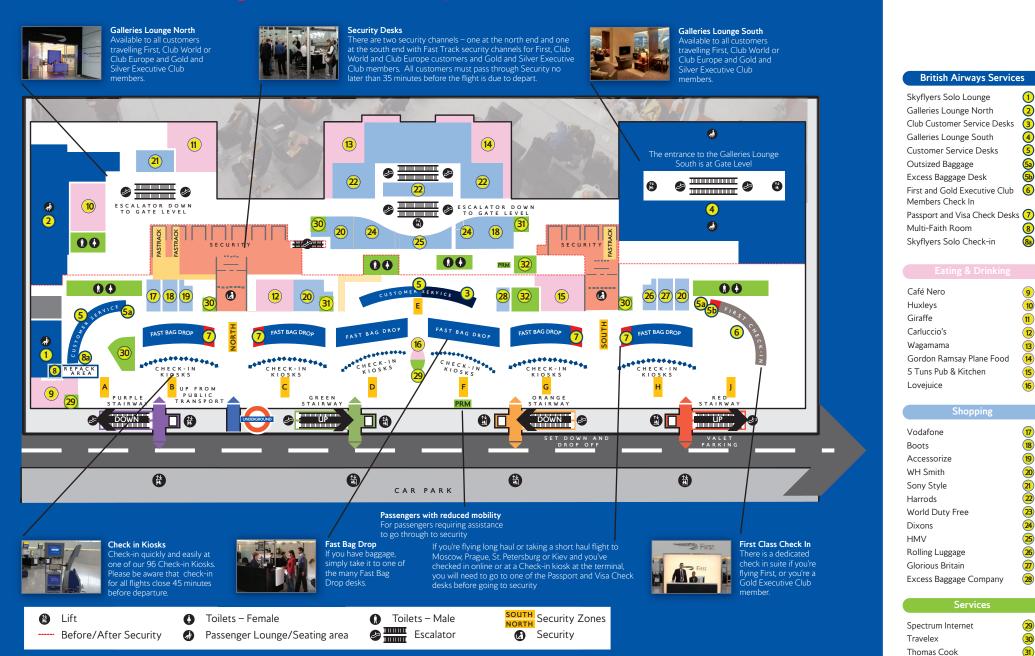

## Heathrow Terminal 5a – Departures

### Shopping, eating & drinking and services

**BRITISH AIRWAYS** Heathrow Terminal 5

(5Ъ)

(11

(14)

(18) (19)

24

HM Customs VAT Exports

## British Airways Services

| Escalator up to British Airways<br>Skyflyers lounge                                                                             | 1               |
|---------------------------------------------------------------------------------------------------------------------------------|-----------------|
| Escalator up to British Airways<br>Galleries Arrivals Lounge                                                                    | 2               |
| British Airways Customer<br>Service desk<br>Skyflyers Lounge for<br>UK flights<br>Skyflyers Lounge for<br>International flights | 3<br>(4)<br>(4) |
|                                                                                                                                 |                 |

#### Eating & Drinki

| Costa           | 5 |
|-----------------|---|
| Giraffe Juice   | 6 |
| Krispy Kreme    | 7 |
| M+S Simply Food | 8 |

#### Shopp

World Duty Free9Voyager10Voyager11WH Smith12

#### Services

| Travelex - ATM             | (13) |
|----------------------------|------|
| Airport Information &      | 14   |
| Car Rental & Travel Centre | -    |
| British Hotel Reservation  | 15   |
| Centre inc.                | _    |
| Travelex                   | (16) |
| Thomas Cook                | 17   |
| National Express           | (18) |
| Thomas Cook – ATM          | (19) |
| Excess Baggage Company     | (20) |