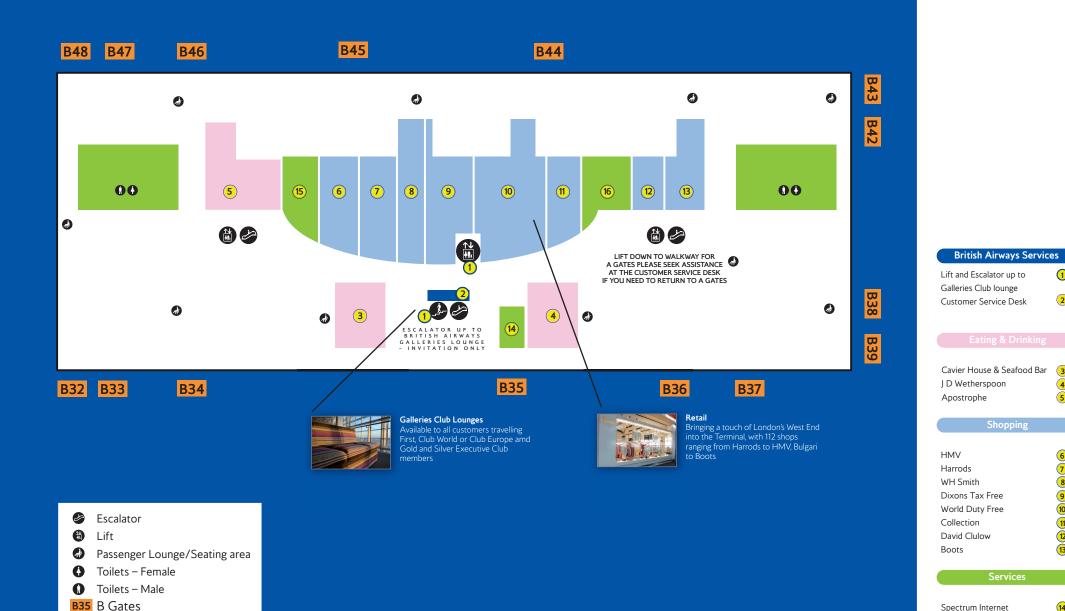

## Heathrow Terminal 5b – B Gates only

Shopping, eating & drinking and services

10

(16)

Spectrum Internet

Thomas Cook

Travelex

UKM4553 Terminal 5maps.indd 4